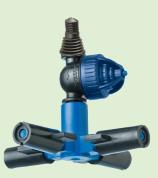

#### **Applications**

Recommended to use with Foggers, Misters, Inverted Sprinkler in Greenhouse / Polyhouse / Shade house

#### **Super LPD Assembly**

Modular inverted green swivel with low-pressure Super LPD female

Hadar 7110 mist sprayer with Super LPD bayonet

Green Mist with Super LPD 3/8"

4 Foggers on X with high-pressure Super LPD 3/8"