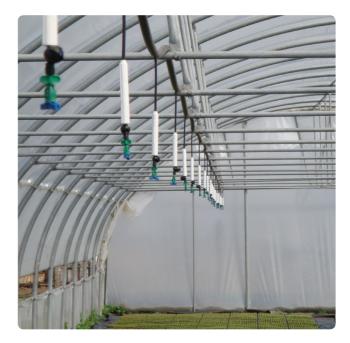

#### **Applications**

Recommended to use with Foggers, Misters, Inverted Sprinkler in Greenhouse / Polyhouse / Shade house

#### **Super LPD Assembly**

Modular inverted green swivel with low-pressure Super LPD female

Hadar 7110 mist sprayer with Super LPD bayonet

Green Mist with Super LPD 3/8"

4 Foggers on X with high-pressure Super LPD 3/8"