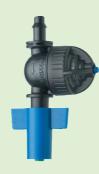

#### **Super LPD Assembly**

Modular inverted green swivel with low-pressure Super LPD female

Hadar 7110 mist sprayer with Super LPD bayonet

Green Mist with Super LPD 3/8"

4 Foggers on X with high-pressure Super LPD 3/8"