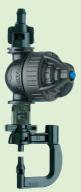

#### **Super LPD Assembly**

Modular inverted green swivel with low-pressure Super LPD female

Hadar 7110 mist sprayer with Super LPD bayonet

Green Mist with Super LPD 3/8"

4 Foggers on X with high-pressure Super LPD 3/8"