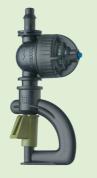

#### **Super LPD Assembly**

Modular inverted green swivel with low-pressure Super LPD female

Hadar 7110 mist sprayer with Super LPD bayonet

Green Mist with Super LPD 3/8"

4 Foggers on X with high-pressure Super LPD 3/8"