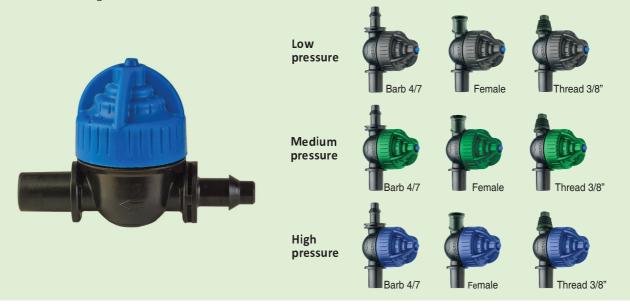

### Multiple Attachment Options

Multiple attachment options like Snap fit, threaded, bayonet & barbed for connection

Color Codes for Identification Color codes are available for identification of High Pressure (Blue), Medium Pressure & Low Pressure (Green) LPDS.

#### **Additional Features**

- Prevents drainage through emitters.
- High and low opening and closing pressure.
- Keeps system filled with water under pressure, enabling immediate start-up.
- Allows all units to start-up or shut-down simultaneously.
- Modular-fits all NaanDanJain micro-sprinklers.
- Tapered or bayonet connection (bayonet available only with black low-pressure LPD).
- Minimal pressure loss, even with high flow rates.
- One-stage opening-Super LPD is either completely opened or completely closed.
- Easily dismantled for cleaning and maintenance.
- PE and PVC connections.
- Three types of Super LPD are available:
  - Black: Low-pressure Super LPD for micro-sprinklers
  - Green: Medium-pressure Super LPD for foggers
  - Blue: High-pressure Super LPD for foggers

#### **Technical Specification**

| Operating Pressure (kg/cm <sup>2</sup> ) |         |         |
|------------------------------------------|---------|---------|
|                                          | Opening | Closure |
| Low - Pressure Super LPD                 | 1.4     | 0.6     |
| Medium - Pressure Super LPD              | 3       | 1.5     |
| High - Pressure Super LPD                | 4       | 2.4     |