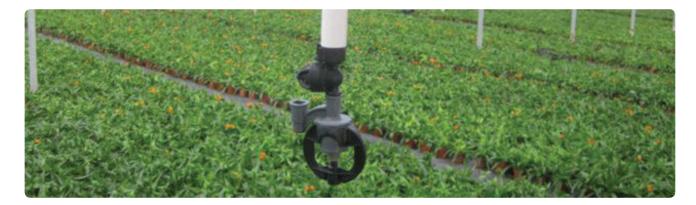

#### **Applications**

Recommended to use with Foggers, Misters, Inverted Sprinkler in Greenhouse / Polyhouse / Shade house

#### **Super LPD Assembly**

Modular inverted green swivel with low-pressure Super LPD female

Hadar 7110 mist sprayer with Super LPD bayonet

Green Mist with Super LPD 3/8"

4 Foggers on X with high-pressure Super LPD 3/8"