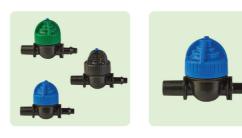

#### **Super LPD Assembly**

Modular inverted green swivel with low-pressure Super LPD female

Hadar 7110 mist sprayer with Super LPD bayonet

Green Mist with Super LPD 3/8"

4 Foggers on X with high-pressure Super LPD 3/8"