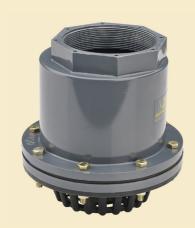

# Jain PVC Foot Valve®

A Real Pump Guard

### **Features & Benefits**

Compact Design

Innovative design manufactured from high performance rigid PVC compound

# **Unique Design of Strainer**

Unique design of strainer effectively screens trash and ensures minimum obstruction to

Positive shut off prevents leakage & avoids repeated priming of the pump.

## **Application**

Maintains water column in suction pipe of the pump