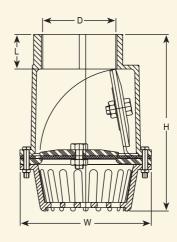

# **Dimensional Specification**

| Size | D      | W      | Н      | L     |
|------|--------|--------|--------|-------|
| inch | mm     | mm     | mm     | mm    |
| 2½"  | 65.00  | 130.00 | 148.00 | 23.00 |
| 3″   | 80.00  | 153.00 | 185.00 | 23.00 |
| 4"   | 100.00 | 200.00 | 206.00 | 30.00 |
|      |        |        |        |       |