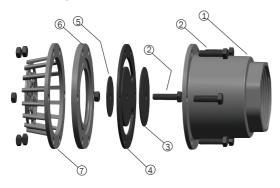

## **List of Spares**

| SI. | Description | Material   |  |
|-----|-------------|------------|--|
| 1   | Body        | PVC        |  |
| 2   | Nut & Bolt  | Mild Steel |  |
| 3   | Weight      | Cast Iron  |  |
| 4   | Rubber Flap | Nitrile    |  |
| 5   | Washer      | Mild Steel |  |
| 6   | Flange      | PVC        |  |
| 7   | Strainer    | Nylon      |  |