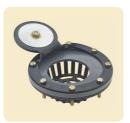

# **Unique Design of Strainer**

Unique design of strainer effectively screens trash and ensures minimum obstruction to

Positive shut off prevents leakage & avoids repeated priming of the pump.

# Precise Weight for Rubber

For Rubber seal precise weight given for quick seal

## **List of Spares**

| SI. | Description | Material   |  |
|-----|-------------|------------|--|
| 1   | Body        | PVC        |  |
| 2   | Nut & Bolt  | Mild Steel |  |
| 3   | Weight      | Cast Iron  |  |
| 4   | Rubber Flap | Nitrile    |  |
| 5   | Washer      | Mild Steel |  |
| 6   | Flange      | PVC        |  |
| 7   | Strainer    | Nylon      |  |